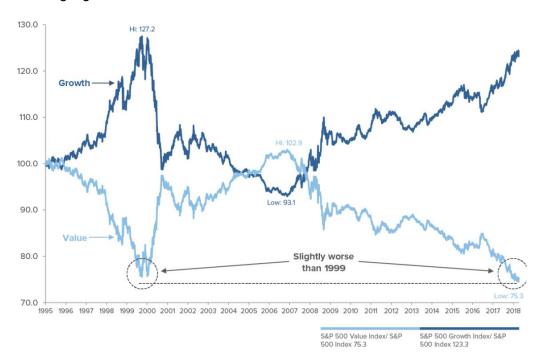

## **The Value Minsky Moment is Near**

<u>Listen</u> as Kim Shannon discusses the extreme spread between value and growth, reminiscent of the year 2000, as highlighted in the below chart.

Source: Fundstrat, Bloomberg